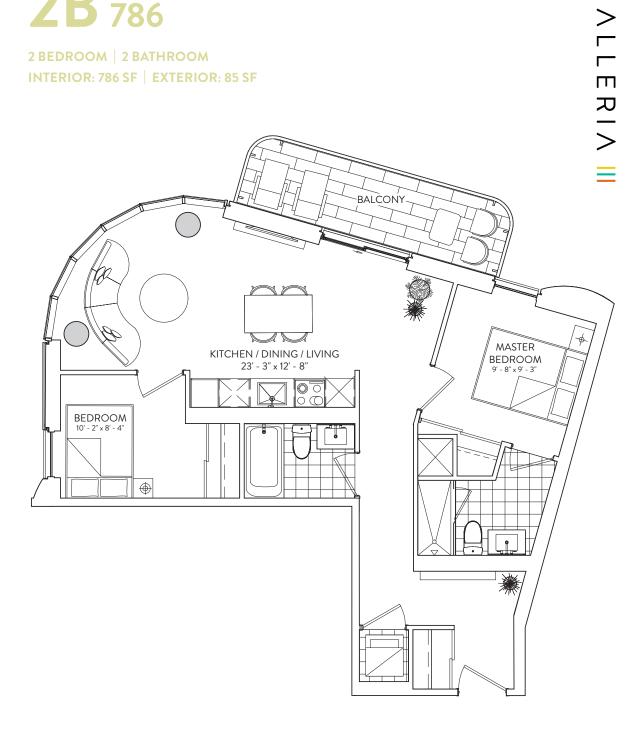

## 2B 786

2 BEDROOM | 2 BATHROOM INTERIOR: 786 SF | EXTERIOR: 85 SF

**FLOORS 12-31** 

This plan is not to scale and is subject to architectural review and revision. The number of units per Floor and the number of floors may be reduced or increased at the vendor's sole discretion without notice. The purchaser acknowledges that the actual unit purchased may be a reverse layout to the plan shown. All materials, specifications, details and dimensions, if any are approximate and unbeloc to change which not totale on redor to comply with building site conditions and municipal, all materials, specifications, details and dimensions, if any are approximate and unbeloc to the complex of the plan shown and municipal, all materials, specifications, details and Warranty Corporations. Buildheads are not shown on the plan and may be located in areas and Pation, if any, are exclusive use common elements shown for dipply purpose only and location and size are subject to change without notice. Window focations are not plan to make the plan shown in the directional position of the flooring use for illustration purposes only and may without notice. The AGO.E.